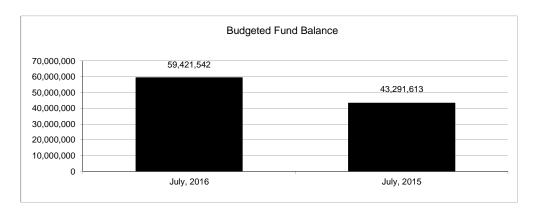

|                                                           | General Fund |                 |                 |                |                |                 |                     |                     |
|-----------------------------------------------------------|--------------|-----------------|-----------------|----------------|----------------|-----------------|---------------------|---------------------|
| The School District of Sarasota County, FL                |              |                 |                 |                |                |                 |                     |                     |
| Revenue & Expenditures - Budget And Actual                | Account      | Budgeted        | Amounts         | Actual         | Percentage of  | Prior YTD       | Difference          | %                   |
| July 31, 2016                                             | Number       | Original        | Current         | Amounts        | Current Budget | Actual          | Increase/(Decrease) | Increase/(Decrease) |
| REVENUES                                                  |              |                 |                 |                |                |                 |                     |                     |
| Federal Direct                                            | 3100         | 401,446.00      | 401,446.00      | 43,845.51      | 10.92%         | 40,566.67       | 3,278.84            | 8.08%               |
| Federal Through State                                     | 3200         | 2,263,146.00    | 2,263,146.00    | 59,822.67      | 2.64%          | 67,575.15       | (7,752.48)          | -11.47%             |
| State Sources                                             | 3300         | 80,054,619.00   | 80,054,619.00   | 7,193,531.50   | 8.99%          | 6,760,406.19    | 433,125.31          | 6.41%               |
| Local Sources                                             | 3400         | 323,189,314.00  | 323,189,314.00  | 332,810.24     | 0.10%          | 107,246.51      | 225,563.73          | 210.32%             |
| Total Revenues                                            |              | 405,908,525.00  | 405,908,525.00  | 7,630,009.92   | 1.88%          | 6,975,794.52    | 654,215.40          | 9.38%               |
| EXPENDITURES                                              |              |                 |                 |                |                |                 |                     |                     |
| Current:                                                  |              |                 |                 |                |                |                 |                     |                     |
| Instruction                                               | 5000         | 283,813,962.00  | 283,813,962.00  | 8,826,320.53   | 3.11%          | 9,574,271.27    | (747,950.74)        | -7.81%              |
| Student Support Services                                  | 6100         | 23,810,980.00   | 23,810,980.00   | 727,261.87     | 3.05%          | 759,849.53      | (32,587.66)         | -4.29%              |
| Instructional Media Services                              | 6200         | 4,788,074.00    | 4,788,074.00    | 125,592.23     | 2.62%          | 162,001.27      | (36,409.04)         | -22.47%             |
| Instruction and Curriculum Development Services           | 6300         | 3,001,511.00    | 3,001,511.00    | 122,885.10     | 4.09%          | 118,107.13      | 4,777.97            | 4.05%               |
| Instructional Staff Training Services                     | 6400         | 792,818.00      | 792,818.00      | 23,183.49      | 2.92%          | 36,833.66       | (13,650.17)         | -37.06%             |
| Instruction Related Technolgy                             | 6500         | 4,712,343.00    | 4,712,343.00    | 317,019.65     | 6.73%          | 594,982.31      | (277,962.66)        | -46.72%             |
| Board                                                     | 7100         | 997,059.00      | 997,059.00      | 29,572.38      | 2.97%          | 79,823.05       | (50,250.67)         | -62.95%             |
| General Administration                                    | 7200         | 2,004,833.00    | 2,004,833.00    | 127,285.30     | 6.35%          | 123,636.46      | 3,648.84            | 2.95%               |
| School Administration                                     | 7300         | 19,093,213.00   | 19,093,213.00   | 1,089,275.78   | 5.71%          | 1,176,413.56    | (87,137.78)         | -7.41%              |
| Facilities Acquisition and Construction                   | 7410         | 41,081.00       | 41,081.00       | 250.00         | 0.61%          | 19,198.70       | (18,948.70)         | -98.70%             |
| Fiscal Services                                           | 7500         | 2,100,366.00    | 2,100,366.00    | 232,940.89     | 11.09%         | 182,763.06      | 50,177.83           | 27.46%              |
| Food Services                                             | 7600         | 53,997.00       | 53,997.00       | 292.48         | 0.54%          | 0.00            | 292.48              | #DIV/0!             |
| Central Services                                          | 7700         | 5,952,590.00    | 5,952,590.00    | 417,483.18     | 7.01%          | 435,772.23      | (18,289.05)         | -4.20%              |
| Pupil Transportation Services                             | 7800         | 16,346,219.00   | 16,346,219.00   | 746,070.31     | 4.56%          | 1,002,648.03    | (256,577.72)        | -25.59%             |
| Operation of Plant                                        | 7900         | 35,343,933.00   | 35,343,933.00   | 2,398,215.46   | 6.79%          | 2,400,977.05    | (2,761.59)          | -0.12%              |
| Maintenance of Plant                                      | 8100         | 15,619,515.00   | 15,619,515.00   | 1,468,557.07   | 9.40%          | 961,490.57      | 507,066.50          | 52.74%              |
| Administrative Tech Services                              | 8200         | 3,857,148.00    | 3,857,148.00    | 153,952.18     | 3.99%          | 156,158.89      | (2,206.71)          | -1.41%              |
| Community Services                                        | 9100         | 2,707,888.00    | 2,707,888.00    | 79,418.69      | 2.93%          | 67,882.34       | 11,536.35           | 16.99%              |
| Debt Service                                              | 9200         |                 |                 |                |                |                 |                     |                     |
| Total Expenditures                                        |              | 425,037,530.00  | 425,037,530.00  | 16,885,576.59  | 3.97%          | 17,852,809.11   | (967,232.52)        | -5.42%              |
| Excess (Deficiency) of Revenues Over (Under) Expenditures |              | (19,129,005.00) | (19,129,005.00) | (9,255,566.67) | 48.38%         | (10,877,014.59) | 1,621,447.92        | -14.91%             |
| OTHER FINANCING SOURCES (USES)                            |              |                 |                 |                |                |                 |                     |                     |
| Other Financing Sources                                   | 3700         |                 |                 |                |                |                 |                     |                     |
| Transfers In                                              | 3600         | 20,250,661.00   | 20,250,661.00   | 0.00           | 0.00%          | 0.00            | 0.00                |                     |
| Transfers Out                                             | 9700         | (577,910.00)    | (577,910.00)    | 0.00           | 0.00%          | 0.00            | 0.00                |                     |
| Total Other Financing Sources (Uses)                      |              | 19,672,751.00   | 19,672,751.00   | 0.00           | 0.00%          | 0.00            | 0.00                |                     |
| Net Change in Fund Balances                               |              | 543,746.00      | 543,746.00      | (9,255,566.67) |                | (10,877,014.59) | 1,621,447.92        |                     |
| Fund Balances, Prior Year                                 | 2800         | 58,877,796.00   | 58,877,796.00   | 58,877,793.64  | 100.00%        | 44,840,711.13   | 14,037,082.51       | 31.30%              |
| Adjustment to Fund Balances                               | 2891         | 0.00            | 0.00            |                |                |                 |                     |                     |
| Fund Balances, Current Year                               | 2700         | 59,421,542.00   | 59,421,542.00   | 49,622,226.97  | 83.51%         | 33,963,696.54   | 15,658,530.43       | 46.10%              |