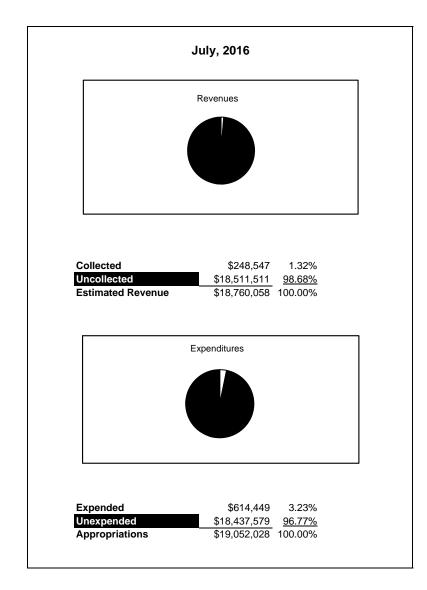

|                                                           |         | Food Service  |               |              |                |              |                     |                     |
|-----------------------------------------------------------|---------|---------------|---------------|--------------|----------------|--------------|---------------------|---------------------|
| The School District of Sarasota County, FL                |         |               |               |              |                |              |                     |                     |
| Revenue & Expenditures - Budget And Actual                | Account | Budgeted      | Amounts       | Actual       | Percentage of  | Prior YTD    | Difference          | %                   |
| July 31, 2016                                             | Number  | Original      | Current       | Amounts      | Current Budget | Actual       | Increase/(Decrease) | Increase/(Decrease) |
| REVENUES                                                  |         |               |               |              |                |              |                     |                     |
| Federal Direct                                            | 3100    |               |               |              |                |              |                     |                     |
| Federal Through State                                     | 3200    | 13,749,973.00 | 13,749,973.00 | 0.00         | 0.00%          | 0.00         | 0.00                |                     |
| State Sources                                             | 3300    | 168,191.00    | 168,191.00    | 0.00         | 0.00%          | 0.00         | 0.00                |                     |
| Local Sources                                             | 3400    | 4,841,894.00  | 4,841,894.00  | 248,547.47   | 5.13%          | 244,997.73   | 3,549.74            | 1.45%               |
| Total Revenues                                            |         | 18,760,058.00 | 18,760,058.00 | 248,547.47   | 1.32%          | 244,997.73   | 3,549.74            | 1.45%               |
| EXPENDITURES                                              |         |               |               |              |                |              |                     |                     |
| Current:                                                  |         |               |               |              |                |              |                     |                     |
| Instruction                                               | 5000    |               |               |              |                |              |                     |                     |
| Student Support Services                                  | 6100    |               |               |              |                |              |                     |                     |
| Instructional Media Services                              | 6200    |               |               |              |                |              |                     |                     |
| Instruction and Curriculum Development Services           | 6300    |               |               |              |                |              |                     |                     |
| Instructional Staff Training Services                     | 6400    |               |               |              |                |              |                     |                     |
| Instruction Related Technolgy                             | 6500    |               |               |              |                |              |                     |                     |
| Board                                                     | 7100    |               |               |              |                |              |                     |                     |
| General Administration                                    | 7200    |               |               |              |                |              |                     |                     |
| School Administration                                     | 7300    |               |               |              |                |              |                     |                     |
| Facilities Acquisition and Construction                   | 7410    |               |               |              |                |              |                     |                     |
| Fiscal Services                                           | 7500    |               |               |              |                |              |                     |                     |
| Food Services                                             | 7600    | 19,052,028.00 | 19,052,028.00 | 614,449.45   | 3.23%          | 821,241.02   | (206,791.57)        | -25.18%             |
| Central Services                                          | 7700    |               |               |              |                |              |                     |                     |
| Pupil Transportation Services                             | 7800    |               |               |              |                |              |                     |                     |
| Operation of Plant                                        | 7900    |               |               |              |                |              |                     |                     |
| Maintenance of Plant                                      | 8100    |               |               |              |                |              |                     |                     |
| Administrative Tech Services                              | 8200    |               |               |              |                |              |                     |                     |
| Community Services                                        | 9100    |               |               |              |                |              |                     |                     |
| Debt Service                                              | 9200    |               |               |              |                |              |                     |                     |
| Total Expenditures                                        |         | 19,052,028.00 | 19,052,028.00 | 614,449.45   | 3.23%          | 821,241.02   | (206,791.57)        | -25.18%             |
| Excess (Deficiency) of Revenues Over (Under) Expenditures |         | (291,970.00)  | (291,970.00)  | (365,901.98) | 125.32%        | (576,243.29) | 210,341.31          | -36.50%             |
| OTHER FINANCING SOURCES (USES)                            |         |               |               |              |                |              |                     |                     |
| Transfers In                                              | 3600    |               |               |              |                |              |                     |                     |
| Transfers Out                                             | 9700    |               |               |              |                |              |                     |                     |
| <b>Total Other Financing Sources (Uses)</b>               |         | 0.00          | 0.00          | 0.00         |                | 0.00         | 0.00                |                     |
| Net Change in Fund Balances                               | 1       | (291,970.00)  | (291,970.00)  | (365,901.98) | 125.32%        | (576,243.29) | 210,341.31          | -36.50%             |
| Fund Balances, Prior Year                                 | 2800    | 5,426,533.00  | 5,426,533.00  | 5,426,532.42 | 100.00%        | 5,394,535.87 | 31,996.55           | 0.59%               |
| Adjustment to Fund Balances                               | 2891    |               |               |              |                |              |                     |                     |
| Fund Balances, Current Year                               | 2700    | 5,134,563.00  | 5,134,563.00  | 5,060,630.44 | 98.56%         | 4,818,292.58 | 242,337.86          | 5.03%               |