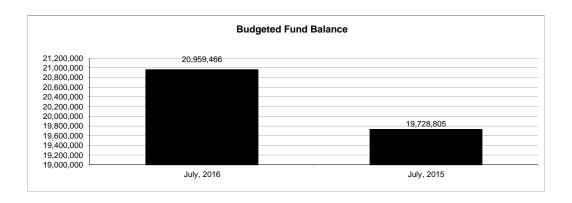

|                                                          |         | Internal Service Fund |                |               |                |               |                     |                     |
|----------------------------------------------------------|---------|-----------------------|----------------|---------------|----------------|---------------|---------------------|---------------------|
| The School District of Sarasota County, FL               |         |                       |                |               |                |               |                     |                     |
| Revenue & Expenditures - Budget And Actual               | Account | Budgeted              | Amounts        | Actual        | Percentage of  | Prior YTD     | Difference          | %                   |
| July 31, 2016                                            | Number  | Original              | Current        | Amounts       | Current Budget | Actual        | Increase/(Decrease) | Increase/(Decrease) |
| REVENUES                                                 |         |                       |                |               |                |               |                     |                     |
| Federal Direct                                           | 3100    |                       |                |               |                |               |                     |                     |
| Federal Through State                                    | 3200    |                       |                |               |                |               |                     |                     |
| State Sources                                            | 3300    |                       |                |               |                |               |                     |                     |
| Local Sources                                            | 3400    | 55,418,693.00         | 55,418,693.00  | 7,160,083.21  | 12.92%         | 69,827.86     | 7,090,255.35        | 10153.91%           |
| Total Revenues                                           |         | 55,418,693.00         | 55,418,693.00  | 7,160,083.21  | 12.92%         | 69,827.86     | 7,090,255.35        | 10153.91%           |
| EXPENDITURES                                             |         |                       |                |               |                |               |                     |                     |
| Current:                                                 |         |                       |                |               |                |               |                     |                     |
| Instruction                                              | 5000    |                       |                |               |                |               |                     |                     |
| Student Support Services                                 | 6100    |                       |                |               |                |               |                     |                     |
| Instructional Media Services                             | 6200    |                       |                |               |                |               |                     |                     |
| Instruction and Curriculum Development Services          | 6300    |                       |                |               |                |               |                     |                     |
| Instructional Staff Training Services                    | 6400    |                       |                |               |                |               |                     |                     |
| Instruction Related Technolgy                            | 6500    |                       |                |               |                |               |                     |                     |
| Board                                                    | 7100    |                       |                |               |                |               |                     |                     |
| General Administration                                   | 7200    |                       |                |               |                |               |                     |                     |
| School Administration                                    | 7300    |                       |                |               |                |               |                     |                     |
| Facilities Acquisition and Construction                  | 7410    |                       |                |               |                |               |                     |                     |
| Fiscal Services                                          | 7500    |                       |                |               |                |               |                     |                     |
| Food Services                                            | 7600    |                       |                |               |                |               |                     |                     |
| Central Services                                         | 7700    | 56,903,687.00         | 56,903,687.00  | 571,822.55    | 1.00%          | 478,451.69    | 93,370.86           | 19.52%              |
| Pupil Transportation Services                            | 7800    |                       |                |               |                |               |                     |                     |
| Operation of Plant                                       | 7900    |                       |                |               |                |               |                     |                     |
| Maintenance of Plant                                     | 8100    |                       |                |               |                |               |                     |                     |
| Administrative Tech Services                             | 8200    |                       |                |               |                |               |                     |                     |
| Community Services                                       | 9100    |                       |                |               |                |               |                     |                     |
| Debt Service                                             | 9200    |                       |                |               |                |               |                     |                     |
| Total Expenditures                                       |         | 56,903,687.00         | 56,903,687.00  | 571,822.55    | 1.00%          | 478,451.69    | 93,370.86           | 19.52%              |
| Excess (Deficiency) of Revenues Over (Under) Expenditure | s       | (1,484,994.00)        | (1,484,994.00) | 6,588,260.66  | -443.66%       | (408,623.83)  | 6,996,884.49        | -1712.30%           |
| OTHER FINANCING SOURCES (USES)                           |         |                       |                |               |                |               |                     |                     |
| Transfers In                                             | 3600    | 577,910.00            | 577,910.00     | 0.00          | 0.00%          | 0.00          | 0.00                |                     |
| Transfers Out                                            | 9700    |                       |                |               |                |               |                     |                     |
| Total Other Financing Sources (Uses)                     |         | 577,910.00            | 577,910.00     | 0.00          | 0.00%          | 0.00          | 0.00                |                     |
| Change in Net Position                                   |         | (907,084.00)          | (907,084.00)   | 6,588,260.66  | -726.31%       | (408,623.83)  | 6,996,884.49        | -1712.30%           |
| Net Position, Prior Year                                 | 2800    | 21,866,550.00         | 21,866,550.00  | 21,866,545.83 | 100.00%        | 14,393,285.25 | 7,473,260.58        | 51.92%              |
| Adjustment to Net Position                               | 2891    |                       |                |               |                |               |                     |                     |
| Net Position, Current Year                               | 2700    | 20,959,466.00         | 20,959,466.00  | 28,454,806.49 | 135.76%        | 13,984,661.42 | 14,470,145.07       | 103.47%             |