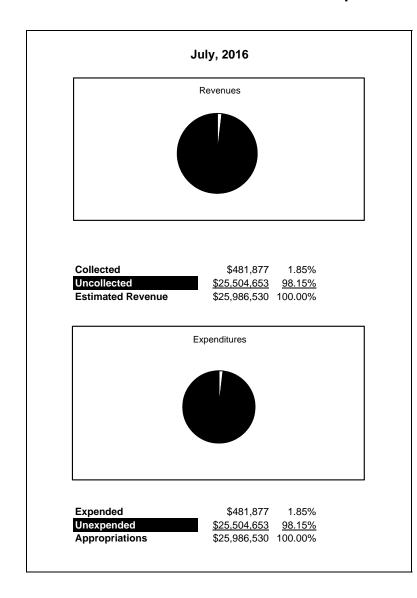

|                                                           |         | Special Revenue |               |            |                       |              |                     |                     |
|-----------------------------------------------------------|---------|-----------------|---------------|------------|-----------------------|--------------|---------------------|---------------------|
| The School District of Sarasota County, FL                |         |                 |               |            |                       |              |                     |                     |
| Revenue & Expenditures - Budget And Actual                | Account | Budgeted        | Amounts       | Actual     | Percentage of         | Prior YTD    | Difference          | %                   |
| July 31, 2016                                             | Number  | Original        | Current       | Amounts    | <b>Current Budget</b> | Actual       | Increase/(Decrease) | Increase/(Decrease) |
| REVENUES                                                  |         |                 |               |            |                       |              |                     |                     |
| Federal Direct                                            | 3100    | 1,562,326.00    | 1,562,326.00  | 6,454.45   | 0.41%                 | 8,272.14     | (1,817.69)          | -21.97%             |
| Federal Through State                                     | 3200    | 22,101,534.00   | 22,101,534.00 | 420,443.36 | 1.90%                 | 746,591.67   | (326,148.31)        | -43.68%             |
| State Sources                                             | 3300    |                 |               | 0.00       |                       | 0.00         |                     |                     |
| Local Sources                                             | 3400    | 2,322,670.00    | 2,322,670.00  | 54,979.26  | 2.37%                 | 1,047,518.14 | (992,538.88)        | -94.75%             |
| Total Revenues                                            |         | 25,986,530.00   | 25,986,530.00 | 481,877.07 | 1.85%                 | 1,802,381.95 | (1,320,504.88)      | -73.26%             |
| EXPENDITURES                                              |         |                 |               |            |                       |              |                     |                     |
| Current:                                                  |         |                 |               |            |                       |              |                     |                     |
| Instruction                                               | 5000    | 15,973,242.00   | 15,973,242.00 | 281,380.53 | 1.76%                 | 1,283,288.15 | (1,001,907.62)      | -78.07%             |
| Student Support Services                                  | 6100    | 3,194,607.00    | 3,194,607.00  | 68,341.14  | 2.14%                 | 62,668.02    | 5,673.12            | 9.05%               |
| Instructional Media Services                              | 6200    | 0.00            | 0.00          | 0.00       |                       |              | 0.00                |                     |
| Instruction and Curriculum Development Services           | 6300    | 885,824.00      | 885,824.00    | 16,087.81  | 1.82%                 | 21,375.55    | (5,287.74)          | -24.74%             |
| Instructional Staff Training Services                     | 6400    | 3,471,750.00    | 3,471,750.00  | 46,391.95  | 1.34%                 | (19,397.06)  | 65,789.01           | -339.17%            |
| Instruction Related Technolgy                             | 6500    | 10,000.00       | 10,000.00     | 10,046.84  | 100.47%               | 393,150.82   | (383,103.98)        | -97.44%             |
| Board                                                     | 7100    |                 |               | 0.00       |                       | 0.00         | 0.00                |                     |
| General Administration                                    | 7200    | 1,136,291.00    | 1,136,291.00  | 17,341.69  | 1.53%                 | 28,939.90    | (11,598.21)         | -40.08%             |
| School Administration                                     | 7300    | 105.00          | 105.00        | 0.00       | 0.00%                 | 5,621.00     | (5,621.00)          | -100.00%            |
| Facilities Acquisition and Construction                   | 7410    | 0.00            | 0.00          | 0.00       |                       |              | 0.00                |                     |
| Fiscal Services                                           | 7500    | 49,950.00       | 49,950.00     | 3,014.30   | 6.03%                 | 2,811.40     | 202.90              | 7.22%               |
| Food Services                                             | 7600    | 0.00            | 0.00          | 0.00       |                       |              | 0.00                |                     |
| Central Services                                          | 7700    | 233,540.00      | 233,540.00    | 10,932.15  | 4.68%                 | 8,286.92     | 2,645.23            | 31.92%              |
| Pupil Transportation Services                             | 7800    | 52,685.00       | 52,685.00     | 14,938.08  | 28.35%                | 10,454.19    | 4,483.89            | 42.89%              |
| Operation of Plant                                        | 7900    |                 |               | 0.00       |                       |              | 0.00                |                     |
| Maintenance of Plant                                      | 8100    |                 |               |            |                       |              |                     |                     |
| Administrative Tech Services                              | 8200    |                 |               |            |                       |              |                     |                     |
| Community Services                                        | 9100    | 978,536.00      | 978,536.00    | 13,402.58  | 1.37%                 | 5,183.06     | 8,219.52            | 158.58%             |
| Debt Service                                              | 9200    |                 |               |            |                       |              |                     |                     |
| Total Expenditures                                        |         | 25,986,530.00   | 25,986,530.00 | 481,877.07 | 1.85%                 | 1,802,381.95 | (1,320,504.88)      | -73.26%             |
| Excess (Deficiency) of Revenues Over (Under) Expenditures |         | 0.00            | 0.00          | 0.00       |                       | 0.00         | 0.00                |                     |
| OTHER FINANCING SOURCES (USES)                            |         |                 |               |            |                       |              |                     |                     |
| Transfers In                                              | 3600    |                 |               |            |                       |              |                     |                     |
| Transfers Out                                             | 9700    |                 |               |            |                       |              |                     |                     |
| Total Other Financing Sources (Uses)                      |         | 0.00            | 0.00          | 0.00       |                       | 0.00         | 0.00                |                     |
| Net Change in Fund Balances                               |         | 0.00            | 0.00          | 0.00       |                       | 0.00         | 0.00                |                     |
| Fund Balances, Prior Year                                 | 2800    | 68,045.00       | 68,045.00     | 68,044.59  |                       | 65,335.13    | 2,709.46            |                     |
| Adjustment to Fund Balances                               | 2891    |                 |               |            |                       |              |                     |                     |
| Fund Balances, Current Year                               | 2700    | 68,045.00       | 68,045.00     | 68,044.59  |                       | 65,335.13    | 2,709.46            |                     |