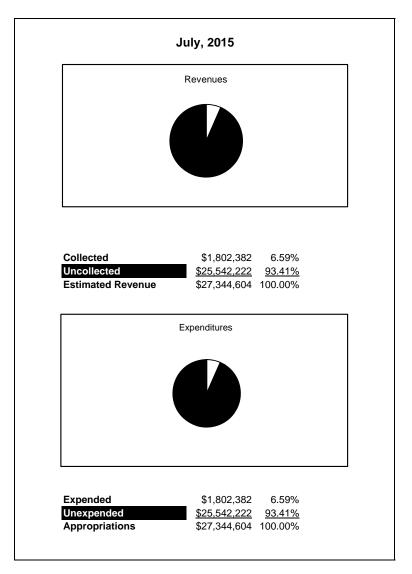

|                                                           |         | Food Service  |               |              |                |              |                     |                     |
|-----------------------------------------------------------|---------|---------------|---------------|--------------|----------------|--------------|---------------------|---------------------|
| The School District of Sarasota County, FL                |         |               |               |              |                |              |                     |                     |
| Revenue & Expenditures - Budget And Actual                | Account | Budgeted      | Amounts       | Actual       | Percentage of  | Prior YTD    | Difference          | %                   |
| July 31, 2016                                             | Number  | Original      | Current       | Amounts      | Current Budget | Actual       | Increase/(Decrease) | Increase/(Decrease) |
| REVENUES                                                  |         |               |               |              |                |              |                     |                     |
| Federal Direct                                            | 3100    |               |               |              |                |              |                     |                     |
| Federal Through State                                     | 3200    | 13,749,973.00 | 13,749,973.00 | 0.00         | 0.00%          | 0.00         | 0.00                |                     |
| State Sources                                             | 3300    | 168,191.00    | 168,191.00    | 0.00         | 0.00%          | 0.00         | 0.00                |                     |
| Local Sources                                             | 3400    | 4,841,894.00  | 4,841,894.00  | 248,547.47   | 5.13%          | 244,997.73   | 3,549.74            | 1.45%               |
| Total Revenues                                            |         | 18,760,058.00 | 18,760,058.00 | 248,547.47   | 1.32%          | 244,997.73   | 3,549.74            | 1.45%               |
| EXPENDITURES                                              |         |               |               |              |                |              |                     |                     |
| Current:                                                  |         |               |               |              |                |              |                     |                     |
| Instruction                                               | 5000    |               |               |              |                |              |                     |                     |
| Student Support Services                                  | 6100    |               |               |              |                |              |                     |                     |
| Instructional Media Services                              | 6200    |               |               |              |                |              |                     |                     |
| Instruction and Curriculum Development Services           | 6300    |               |               |              |                |              |                     |                     |
| Instructional Staff Training Services                     | 6400    |               |               |              |                |              |                     |                     |
| Instruction Related Technolgy                             | 6500    |               |               |              |                |              |                     |                     |
| Board                                                     | 7100    |               |               |              |                |              |                     |                     |
| General Administration                                    | 7200    |               |               |              |                |              |                     |                     |
| School Administration                                     | 7300    |               |               |              |                |              |                     |                     |
| Facilities Acquisition and Construction                   | 7410    |               |               |              |                |              |                     |                     |
| Fiscal Services                                           | 7500    |               |               |              |                |              |                     |                     |
| Food Services                                             | 7600    | 19,052,028.00 | 19,052,028.00 | 614,449.45   | 3.23%          | 821,241.02   | (206,791.57)        | -25.18%             |
| Central Services                                          | 7700    |               |               |              |                |              |                     |                     |
| Pupil Transportation Services                             | 7800    |               |               |              |                |              |                     |                     |
| Operation of Plant                                        | 7900    |               |               |              |                |              |                     |                     |
| Maintenance of Plant                                      | 8100    |               |               |              |                |              |                     |                     |
| Administrative Tech Services                              | 8200    |               |               |              |                |              |                     |                     |
| Community Services                                        | 9100    |               |               |              |                |              |                     |                     |
| Debt Service                                              | 9200    |               |               |              |                |              |                     |                     |
| Total Expenditures                                        |         | 19,052,028.00 | 19,052,028.00 | 614,449.45   | 3.23%          | 821,241.02   | (206,791.57)        | -25.18%             |
| Excess (Deficiency) of Revenues Over (Under) Expenditures |         | (291,970.00)  | (291,970.00)  | (365,901.98) | 125.32%        | (576,243.29) | 210,341.31          | -36.50%             |
| OTHER FINANCING SOURCES (USES)                            |         |               |               |              |                |              |                     |                     |
| Transfers In                                              | 3600    |               |               |              |                |              |                     |                     |
| Transfers Out                                             | 9700    |               |               |              |                |              |                     |                     |
| <b>Total Other Financing Sources (Uses)</b>               |         | 0.00          | 0.00          | 0.00         |                | 0.00         | 0.00                |                     |
| Net Change in Fund Balances                               | 1       | (291,970.00)  | (291,970.00)  | (365,901.98) | 125.32%        | (576,243.29) | 210,341.31          | -36.50%             |
| Fund Balances, Prior Year                                 | 2800    | 5,426,533.00  | 5,426,533.00  | 5,426,532.42 | 100.00%        | 5,394,535.87 | 31,996.55           | 0.59%               |
| Adjustment to Fund Balances                               | 2891    |               |               |              |                |              |                     |                     |
| Fund Balances, Current Year                               | 2700    | 5,134,563.00  | 5,134,563.00  | 5,060,630.44 | 98.56%         | 4,818,292.58 | 242,337.86          | 5.03%               |