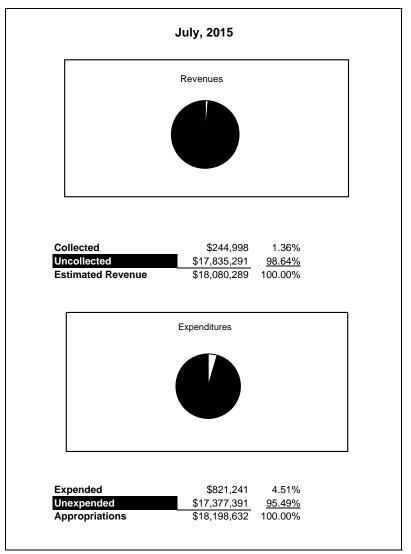

|                                                           |         | Food Service  |               |              |                |              |                     |                     |
|-----------------------------------------------------------|---------|---------------|---------------|--------------|----------------|--------------|---------------------|---------------------|
| The School District of Sarasota County, FL                |         |               |               |              |                |              |                     |                     |
| Revenue & Expenditures - Budget And Actual                | Account | Budgeted      | Amounts       | Actual       | Percentage of  | Prior YTD    | Difference          | %                   |
| July 31, 2016                                             | Number  | Original      | Current       | Amounts      | Current Budget | Actual       | Increase/(Decrease) | Increase/(Decrease) |
| REVENUES                                                  |         |               |               |              |                |              |                     |                     |
| Federal Direct                                            | 3100    |               |               |              |                |              |                     |                     |
| Federal Through State                                     | 3200    | 13,749,973.00 | 13,749,973.00 | 0.00         | 0.00%          | 0.00         | 0.00                |                     |
| State Sources                                             | 3300    | 168,191.00    | 168,191.00    | 0.00         | 0.00%          | 0.00         | 0.00                |                     |
| Local Sources                                             | 3400    | 4,841,894.00  | 4,841,894.00  | 248,547.47   | 5.13%          | 244,997.73   | 3,549.74            | 1.45%               |
| Total Revenues                                            |         | 18,760,058.00 | 18,760,058.00 | 248,547.47   | 1.32%          | 244,997.73   | 3,549.74            | 1.45%               |
| EXPENDITURES                                              |         |               |               |              |                |              |                     |                     |
| Current:                                                  |         |               |               |              |                |              |                     |                     |
| Instruction                                               | 5000    |               |               |              |                |              |                     |                     |
| Student Support Services                                  | 6100    |               |               |              |                |              |                     |                     |
| Instructional Media Services                              | 6200    |               |               |              |                |              |                     |                     |
| Instruction and Curriculum Development Services           | 6300    |               |               |              |                |              |                     |                     |
| Instructional Staff Training Services                     | 6400    |               |               |              |                |              |                     |                     |
| Instruction Related Technolgy                             | 6500    |               |               |              |                |              |                     |                     |
| Board                                                     | 7100    |               |               |              |                |              |                     |                     |
| General Administration                                    | 7200    |               |               |              |                |              |                     |                     |
| School Administration                                     | 7300    |               |               |              |                |              |                     |                     |
| Facilities Acquisition and Construction                   | 7410    |               |               |              |                |              |                     |                     |
| Fiscal Services                                           | 7500    |               |               |              |                |              |                     |                     |
| Food Services                                             | 7600    | 19,052,028.00 | 19,052,028.00 | 614,449.45   | 3.23%          | 821,241.02   | (206,791.57)        | -25.18%             |
| Central Services                                          | 7700    |               |               |              |                |              |                     |                     |
| Pupil Transportation Services                             | 7800    |               |               |              |                |              |                     |                     |
| Operation of Plant                                        | 7900    |               |               |              |                |              |                     |                     |
| Maintenance of Plant                                      | 8100    |               |               |              |                |              |                     |                     |
| Administrative Tech Services                              | 8200    |               |               |              |                |              |                     |                     |
| Community Services                                        | 9100    |               |               |              |                |              |                     |                     |
| Debt Service                                              | 9200    |               |               |              |                |              |                     |                     |
| Total Expenditures                                        |         | 19,052,028.00 | 19,052,028.00 | 614,449.45   | 3.23%          | 821,241.02   | (206,791.57)        | -25.18%             |
| Excess (Deficiency) of Revenues Over (Under) Expenditures |         | (291,970.00)  | (291,970.00)  | (365,901.98) | 125.32%        | (576,243.29) | 210,341.31          | -36.50%             |
| OTHER FINANCING SOURCES (USES)                            |         |               |               |              |                |              |                     |                     |
| Transfers In                                              | 3600    |               |               |              |                |              |                     |                     |
| Transfers Out                                             | 9700    |               |               |              |                |              |                     |                     |
| <b>Total Other Financing Sources (Uses)</b>               |         | 0.00          | 0.00          | 0.00         |                | 0.00         | 0.00                |                     |
| Net Change in Fund Balances                               | 1       | (291,970.00)  | (291,970.00)  | (365,901.98) | 125.32%        | (576,243.29) | 210,341.31          | -36.50%             |
| Fund Balances, Prior Year                                 | 2800    | 5,426,533.00  | 5,426,533.00  | 5,426,532.42 | 100.00%        | 5,394,535.87 | 31,996.55           | 0.59%               |
| Adjustment to Fund Balances                               | 2891    |               |               |              |                |              |                     |                     |
| Fund Balances, Current Year                               | 2700    | 5,134,563.00  | 5,134,563.00  | 5,060,630.44 | 98.56%         | 4,818,292.58 | 242,337.86          | 5.03%               |