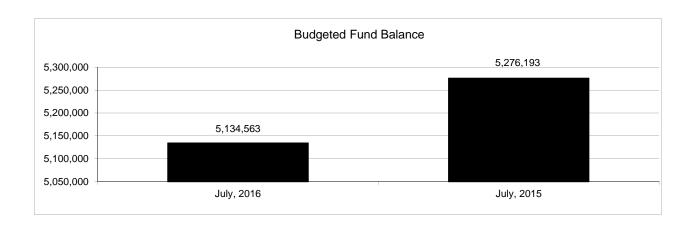

|                                                           |         | Food Service  |               |              |                |              |                     |                     |
|-----------------------------------------------------------|---------|---------------|---------------|--------------|----------------|--------------|---------------------|---------------------|
| The School District of Sarasota County, FL                |         |               |               |              |                |              |                     |                     |
| Revenue & Expenditures - Budget And Actual                | Account | Budgeted      | Amounts       | Actual       | Percentage of  | Prior YTD    | Difference          | %                   |
| July 31, 2016                                             | Number  | Original      | Current       | Amounts      | Current Budget | Actual       | Increase/(Decrease) | Increase/(Decrease) |
| REVENUES                                                  |         |               |               |              |                |              |                     |                     |
| Federal Direct                                            | 3100    |               |               |              |                |              |                     |                     |
| Federal Through State                                     | 3200    | 13,749,973.00 | 13,749,973.00 | 0.00         | 0.00%          | 0.00         | 0.00                |                     |
| State Sources                                             | 3300    | 168,191.00    | 168,191.00    | 0.00         | 0.00%          | 0.00         | 0.00                |                     |
| Local Sources                                             | 3400    | 4,841,894.00  | 4,841,894.00  | 248,547.47   | 5.13%          | 244,997.73   | 3,549.74            | 1.45%               |
| Total Revenues                                            |         | 18,760,058.00 | 18,760,058.00 | 248,547.47   | 1.32%          | 244,997.73   | 3,549.74            | 1.45%               |
| EXPENDITURES                                              |         |               |               |              |                |              |                     |                     |
| Current:                                                  |         |               |               |              |                |              |                     |                     |
| Instruction                                               | 5000    |               |               |              |                |              |                     |                     |
| Student Support Services                                  | 6100    |               |               |              |                |              |                     |                     |
| Instructional Media Services                              | 6200    |               |               |              |                |              |                     |                     |
| Instruction and Curriculum Development Services           | 6300    |               |               |              |                |              |                     |                     |
| Instructional Staff Training Services                     | 6400    |               |               |              |                |              |                     |                     |
| Instruction Related Technolgy                             | 6500    |               |               |              |                |              |                     |                     |
| Board                                                     | 7100    |               |               |              |                |              |                     |                     |
| General Administration                                    | 7200    |               |               |              |                |              |                     |                     |
| School Administration                                     | 7300    |               |               |              |                |              |                     |                     |
| Facilities Acquisition and Construction                   | 7410    |               |               |              |                |              |                     |                     |
| Fiscal Services                                           | 7500    |               |               |              |                |              |                     |                     |
| Food Services                                             | 7600    | 19,052,028.00 | 19,052,028.00 | 614,449.45   | 3.23%          | 821,241.02   | (206,791.57)        | -25.18%             |
| Central Services                                          | 7700    |               |               |              |                |              |                     |                     |
| Pupil Transportation Services                             | 7800    |               |               |              |                |              |                     |                     |
| Operation of Plant                                        | 7900    |               |               |              |                |              |                     |                     |
| Maintenance of Plant                                      | 8100    |               |               |              |                |              |                     |                     |
| Administrative Tech Services                              | 8200    |               |               |              |                |              |                     |                     |
| Community Services                                        | 9100    |               |               |              |                |              |                     |                     |
| Debt Service                                              | 9200    |               |               |              |                |              |                     |                     |
| Total Expenditures                                        |         | 19,052,028.00 | 19,052,028.00 | 614,449.45   | 3.23%          | 821,241.02   | (206,791.57)        | -25.18%             |
| Excess (Deficiency) of Revenues Over (Under) Expenditures |         | (291,970.00)  | (291,970.00)  | (365,901.98) | 125.32%        | (576,243.29) | 210,341.31          | -36.50%             |
| OTHER FINANCING SOURCES (USES)                            |         |               |               |              |                |              |                     |                     |
| Transfers In                                              | 3600    |               |               |              |                |              |                     |                     |
| Transfers Out                                             | 9700    |               |               |              |                |              |                     |                     |
| <b>Total Other Financing Sources (Uses)</b>               |         | 0.00          | 0.00          | 0.00         |                | 0.00         | 0.00                |                     |
| Net Change in Fund Balances                               | 1       | (291,970.00)  | (291,970.00)  | (365,901.98) | 125.32%        | (576,243.29) | 210,341.31          | -36.50%             |
| Fund Balances, Prior Year                                 | 2800    | 5,426,533.00  | 5,426,533.00  | 5,426,532.42 | 100.00%        | 5,394,535.87 | 31,996.55           | 0.59%               |
| Adjustment to Fund Balances                               | 2891    |               |               |              |                |              |                     |                     |
| Fund Balances, Current Year                               | 2700    | 5,134,563.00  | 5,134,563.00  | 5,060,630.44 | 98.56%         | 4,818,292.58 | 242,337.86          | 5.03%               |