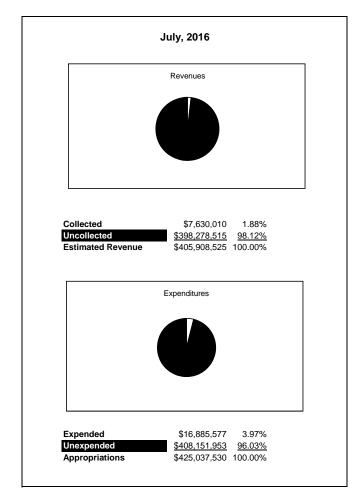

|                                                           | General Fund |                 |                 |                |                |                 |                     |                     |
|-----------------------------------------------------------|--------------|-----------------|-----------------|----------------|----------------|-----------------|---------------------|---------------------|
| The School District of Sarasota County, FL                |              |                 |                 |                |                |                 |                     |                     |
| Revenue & Expenditures - Budget And Actual                | Account      | Budgeted        | Amounts         | Actual         | Percentage of  | Prior YTD       | Difference          | %                   |
| July 31, 2016                                             | Number       | Original        | Current         | Amounts        | Current Budget | Actual          | Increase/(Decrease) | Increase/(Decrease) |
| REVENUES                                                  |              |                 |                 |                |                |                 |                     |                     |
| Federal Direct                                            | 3100         | 401,446.00      | 401,446.00      | 43,845.51      | 10.92%         | 40,566.67       | 3,278.84            | 8.08%               |
| Federal Through State                                     | 3200         | 2,263,146.00    | 2,263,146.00    | 59,822.67      | 2.64%          | 67,575.15       | (7,752.48)          | -11.47%             |
| State Sources                                             | 3300         | 80,054,619.00   | 80,054,619.00   | 7,193,531.50   | 8.99%          | 6,760,406.19    | 433,125.31          | 6.41%               |
| Local Sources                                             | 3400         | 323,189,314.00  | 323,189,314.00  | 332,810.24     | 0.10%          | 107,246.51      | 225,563.73          | 210.32%             |
| Total Revenues                                            |              | 405,908,525.00  | 405,908,525.00  | 7,630,009.92   | 1.88%          | 6,975,794.52    | 654,215.40          | 9.38%               |
| EXPENDITURES                                              |              |                 |                 |                |                |                 |                     |                     |
| Current:                                                  |              |                 |                 |                |                |                 |                     |                     |
| Instruction                                               | 5000         | 283,813,962.00  | 283,813,962.00  | 8,826,320.53   | 3.11%          | 9,574,271.27    | (747,950.74)        | -7.81%              |
| Student Support Services                                  | 6100         | 23,810,980.00   | 23,810,980.00   | 727,261.87     | 3.05%          | 759,849.53      | (32,587.66)         | -4.29%              |
| Instructional Media Services                              | 6200         | 4,788,074.00    | 4,788,074.00    | 125,592.23     | 2.62%          | 162,001.27      | (36,409.04)         | -22.47%             |
| Instruction and Curriculum Development Services           | 6300         | 3,001,511.00    | 3,001,511.00    | 122,885.10     | 4.09%          | 118,107.13      | 4,777.97            | 4.05%               |
| Instructional Staff Training Services                     | 6400         | 792,818.00      | 792,818.00      | 23,183.49      | 2.92%          | 36,833.66       | (13,650.17)         | -37.06%             |
| Instruction Related Technolgy                             | 6500         | 4,712,343.00    | 4,712,343.00    | 317,019.65     | 6.73%          | 594,982.31      | (277,962.66)        | -46.72%             |
| Board                                                     | 7100         | 997,059.00      | 997,059.00      | 29,572.38      | 2.97%          | 79,823.05       | (50,250.67)         | -62.95%             |
| General Administration                                    | 7200         | 2,004,833.00    | 2,004,833.00    | 127,285.30     | 6.35%          | 123,636.46      | 3,648.84            | 2.95%               |
| School Administration                                     | 7300         | 19,093,213.00   | 19,093,213.00   | 1,089,275.78   | 5.71%          | 1,176,413.56    | (87,137.78)         | -7.41%              |
| Facilities Acquisition and Construction                   | 7410         | 41,081.00       | 41,081.00       | 250.00         | 0.61%          | 19,198.70       | (18,948.70)         | -98.70%             |
| Fiscal Services                                           | 7500         | 2,100,366.00    | 2,100,366.00    | 232,940.89     | 11.09%         | 182,763.06      | 50,177.83           | 27.46%              |
| Food Services                                             | 7600         | 53,997.00       | 53,997.00       | 292.48         | 0.54%          | 0.00            | 292.48              | #DIV/0!             |
| Central Services                                          | 7700         | 5,952,590.00    | 5,952,590.00    | 417,483.18     | 7.01%          | 435,772.23      | (18,289.05)         | -4.20%              |
| Pupil Transportation Services                             | 7800         | 16,346,219.00   | 16,346,219.00   | 746,070.31     | 4.56%          | 1,002,648.03    | (256,577.72)        | -25.59%             |
| Operation of Plant                                        | 7900         | 35,343,933.00   | 35,343,933.00   | 2,398,215.46   | 6.79%          | 2,400,977.05    | (2,761.59)          | -0.12%              |
| Maintenance of Plant                                      | 8100         | 15,619,515.00   | 15,619,515.00   | 1,468,557.07   | 9.40%          | 961,490.57      | 507,066.50          | 52.74%              |
| Administrative Tech Services                              | 8200         | 3,857,148.00    | 3,857,148.00    | 153,952.18     | 3.99%          | 156,158.89      | (2,206.71)          | -1.41%              |
| Community Services                                        | 9100         | 2,707,888.00    | 2,707,888.00    | 79,418.69      | 2.93%          | 67,882.34       | 11,536.35           | 16.99%              |
| Debt Service                                              | 9200         |                 |                 |                |                |                 |                     |                     |
| Total Expenditures                                        |              | 425,037,530.00  | 425,037,530.00  | 16,885,576.59  | 3.97%          | 17,852,809.11   | (967,232.52)        | -5.42%              |
| Excess (Deficiency) of Revenues Over (Under) Expenditures |              | (19,129,005.00) | (19,129,005.00) | (9,255,566.67) | 48.38%         | (10,877,014.59) | 1,621,447.92        | -14.91%             |
| OTHER FINANCING SOURCES (USES)                            |              |                 |                 |                |                |                 |                     |                     |
| Other Financing Sources                                   | 3700         |                 |                 |                |                |                 |                     |                     |
| Transfers In                                              | 3600         | 20,250,661.00   | 20,250,661.00   | 0.00           | 0.00%          | 0.00            | 0.00                |                     |
| Transfers Out                                             | 9700         | (577,910.00)    | (577,910.00)    | 0.00           | 0.00%          | 0.00            | 0.00                |                     |
| Total Other Financing Sources (Uses)                      |              | 19,672,751.00   | 19,672,751.00   | 0.00           | 0.00%          | 0.00            | 0.00                |                     |
| Net Change in Fund Balances                               |              | 543,746.00      | 543,746.00      | (9,255,566.67) |                | (10,877,014.59) | 1,621,447.92        |                     |
| Fund Balances, Prior Year                                 | 2800         | 58,877,796.00   | 58,877,796.00   | 58,877,793.64  | 100.00%        | 44,840,711.13   | 14,037,082.51       | 31.30%              |
| Adjustment to Fund Balances                               | 2891         | 0.00            | 0.00            |                |                |                 |                     |                     |
| Fund Balances, Current Year                               | 2700         | 59,421,542.00   | 59,421,542.00   | 49,622,226.97  | 83.51%         | 33,963,696.54   | 15,658,530.43       | 46.10%              |