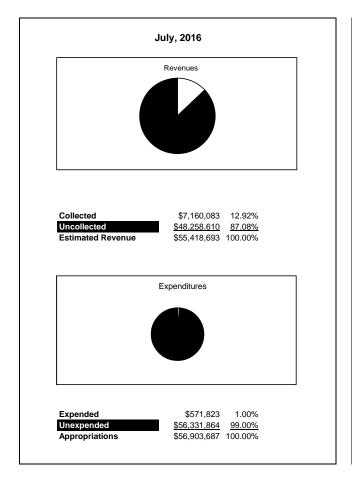

|                                                          |         | Internal Service Fund |                |               |                |               |                     |                     |
|----------------------------------------------------------|---------|-----------------------|----------------|---------------|----------------|---------------|---------------------|---------------------|
| The School District of Sarasota County, FL               |         |                       |                |               |                |               |                     |                     |
| Revenue & Expenditures - Budget And Actual               | Account | Budgeted              | Amounts        | Actual        | Percentage of  | Prior YTD     | Difference          | %                   |
| July 31, 2016                                            | Number  | Original              | Current        | Amounts       | Current Budget | Actual        | Increase/(Decrease) | Increase/(Decrease) |
| REVENUES                                                 |         |                       |                |               |                |               |                     |                     |
| Federal Direct                                           | 3100    |                       |                |               |                |               |                     |                     |
| Federal Through State                                    | 3200    |                       |                |               |                |               |                     |                     |
| State Sources                                            | 3300    |                       |                |               |                |               |                     |                     |
| Local Sources                                            | 3400    | 55,418,693.00         | 55,418,693.00  | 7,160,083.21  | 12.92%         | 69,827.86     | 7,090,255.35        | 10153.91%           |
| Total Revenues                                           |         | 55,418,693.00         | 55,418,693.00  | 7,160,083.21  | 12.92%         | 69,827.86     | 7,090,255.35        | 10153.91%           |
| EXPENDITURES                                             |         |                       |                |               |                |               |                     |                     |
| Current:                                                 |         |                       |                |               |                |               |                     |                     |
| Instruction                                              | 5000    |                       |                |               |                |               |                     |                     |
| Student Support Services                                 | 6100    |                       |                |               |                |               |                     |                     |
| Instructional Media Services                             | 6200    |                       |                |               |                |               |                     |                     |
| Instruction and Curriculum Development Services          | 6300    |                       |                |               |                |               |                     |                     |
| Instructional Staff Training Services                    | 6400    |                       |                |               |                |               |                     |                     |
| Instruction Related Technolgy                            | 6500    |                       |                |               |                |               |                     |                     |
| Board                                                    | 7100    |                       |                |               |                |               |                     |                     |
| General Administration                                   | 7200    |                       |                |               |                |               |                     |                     |
| School Administration                                    | 7300    |                       |                |               |                |               |                     |                     |
| Facilities Acquisition and Construction                  | 7410    |                       |                |               |                |               |                     |                     |
| Fiscal Services                                          | 7500    |                       |                |               |                |               |                     |                     |
| Food Services                                            | 7600    |                       |                |               |                |               |                     |                     |
| Central Services                                         | 7700    | 56,903,687.00         | 56,903,687.00  | 571,822.55    | 1.00%          | 478,451.69    | 93,370.86           | 19.52%              |
| Pupil Transportation Services                            | 7800    |                       |                |               |                |               |                     |                     |
| Operation of Plant                                       | 7900    |                       |                |               |                |               |                     |                     |
| Maintenance of Plant                                     | 8100    |                       |                |               |                |               |                     |                     |
| Administrative Tech Services                             | 8200    |                       |                |               |                |               |                     |                     |
| Community Services                                       | 9100    |                       |                |               |                |               |                     |                     |
| Debt Service                                             | 9200    |                       |                |               |                |               |                     |                     |
| Total Expenditures                                       |         | 56,903,687.00         | 56,903,687.00  | 571,822.55    | 1.00%          | 478,451.69    | 93,370.86           | 19.52%              |
| Excess (Deficiency) of Revenues Over (Under) Expenditure | s       | (1,484,994.00)        | (1,484,994.00) | 6,588,260.66  | -443.66%       | (408,623.83)  | 6,996,884.49        | -1712.30%           |
| OTHER FINANCING SOURCES (USES)                           |         |                       |                |               |                |               |                     |                     |
| Transfers In                                             | 3600    | 577,910.00            | 577,910.00     | 0.00          | 0.00%          | 0.00          | 0.00                |                     |
| Transfers Out                                            | 9700    |                       |                |               |                |               |                     |                     |
| Total Other Financing Sources (Uses)                     |         | 577,910.00            | 577,910.00     | 0.00          | 0.00%          | 0.00          | 0.00                |                     |
| Change in Net Position                                   |         | (907,084.00)          | (907,084.00)   | 6,588,260.66  | -726.31%       | (408,623.83)  | 6,996,884.49        | -1712.30%           |
| Net Position, Prior Year                                 | 2800    | 21,866,550.00         | 21,866,550.00  | 21,866,545.83 | 100.00%        | 14,393,285.25 | 7,473,260.58        | 51.92%              |
| Adjustment to Net Position                               | 2891    |                       |                |               |                |               |                     |                     |
| Net Position, Current Year                               | 2700    | 20,959,466.00         | 20,959,466.00  | 28,454,806.49 | 135.76%        | 13,984,661.42 | 14,470,145.07       | 103.47%             |